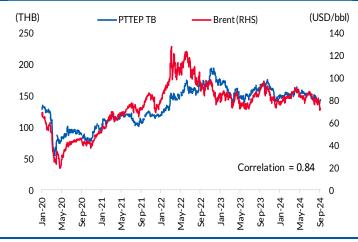

Oil price gaining momentum from September's low. Oil prices are expected to rise amid escalating tensions between Israel and Iran, with potential disruptions to supply if the latter's oil production is impacted. While Iran's average production of 3.2mbpd YTD could be offset by OPEC's 6.4mbpd spare capacity (primarily from Saudi Arabia and the United Arab Emirates), we still anticipate upwards pressure on prices. We maintain our Brent crude price forecast at USD 82-80/bbl for 2024-2025.

Source: RHB

Figure 4: PTTEP's share price vs Brent crude oil price

Figure 5: PTTEP's P/BV chart

Source: Bloomberg, RHB

Source: Bloomberg, RHB