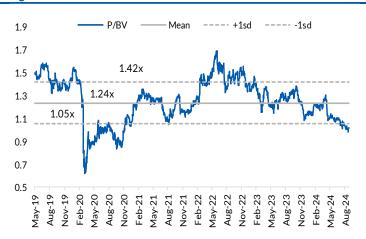

Source: Bloomberg

With the stock trading at a low 1x P/BV and 7.5x PE for 2025 - below historical averages - downside risks are minimal. PTTEP also offers an attractive dividend yield of 6.5-7.1% for FY24F-26F. Our DCF-based TP of THB171 includes a 2 % ESG premium, based on a 3.3 ESG score (ie above the 3.2 country median). One risk we see is delays in accessing the Mozambique LNG project, which could lead to a further impairment loss in 4Q24, ie similar to the USD120m booked in 4Q23.

Source: RHB

Figure 4: PTTEP's share price vs Brent crude oil price

Figure 5: PTTEP's P/BV chart

Source: Bloomberg, RHB

Source: Bloomberg, RHB