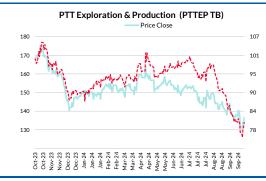

### **Share Performance (%)**

|               | YTD    | 1m    | 3m     | 6m     | 12m    |
|---------------|--------|-------|--------|--------|--------|
| Absolute      | (8.7)  | (1.1) | (10.2) | (13.6) | (17.5) |
| Relative      | (10.7) | (6.9) | (21.2) | (18.7) | (17.0) |
| 52-wk Price l | 13     | 1-175 |        |        |        |