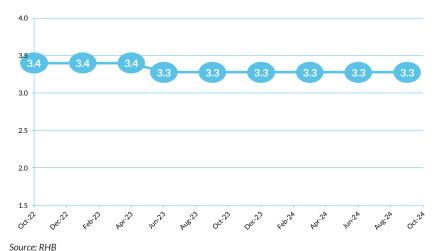

# Overall ESG Score: 3.3 (out of 4)

# **Buy** (Maintained)

Temporary Quarterly Earnings Decline; Keep BUY

THB171 (25.3%) Target Price (Return): Price (Market Cap): THB137 (USD16,368m) ESG score: 3.3 (out of 4) Avg Daily Turnover (THB/USD) 1,399m/41.1m